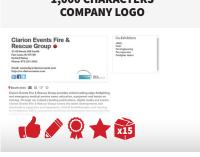

# 2025 LISTING UPGRADE OPTIONS

| PACKAGE                                                   | BASIC          | GOLD PLUS      | PLATINUM ELITE   |
|-----------------------------------------------------------|----------------|----------------|------------------|
| COST                                                      | \$425          | \$2,000        | \$3,950          |
| COMPANY NAME                                              | YES            | YES            | YES              |
| COMPANY BOOTH #                                           | YES            | YES            | YES              |
| COMPANY ADDRESS                                           | YES            | YES            | YES              |
| ONE EMAIL ADDRESS                                         | YES            | YES            | YES              |
| WEBSITE URL                                               | YES            | YES            | YES              |
| COMPANY DESCRIPTION ONLINE/MOBILE APP                     | 350 CHARACTERS | 900 CHARACTERS | 1,000 CHARACTERS |
| SOCIAL MEDIA LINKS IN LISTING                             | YES            | YES            | YES              |
| PRODUCT CATEGORIES                                        | 3              | 10             | 15               |
| BRANDS                                                    | 6              | 6              | 6                |
| COMPANY LOGO ON ONLINE/MOBILE APP<br>PROFILE              | YES            | YES            | YES              |
| SHOW SPECIALS                                             |                | 2              | 4                |
| PRESS RELEASES/COLLATERAL                                 |                | 3              | 8                |
| FEATURED PRODUCTS                                         |                | 10             | 15               |
| VIDEOS                                                    |                | 1              | 2                |
| PRODUCT SPOTLIGHT                                         |                | YES            | YES              |
| COMPANY LOGO ON BOOTH<br>ON FLOORPLAN                     |                | YES            | YES              |
| FEATURED EXHIBITOR LISTING                                |                | YES            | YES              |
| FLOORPLAN OR DIRECTORY BANNER AD                          |                |                | YES              |
| FEATURED EXHIBITOR LOGO ONSITE SIGNAGE (SHARED)           |                |                | YES              |
| SOCIAL MEDIA SHOUT OUT                                    |                |                | 2 (DURING EVENT) |
| VIDEO ( :30 SECONDS) IN FEATURED EXHIBITOR VIDEO (SHARED) |                |                | YES              |